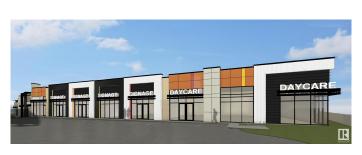

#### \$0

0 Bedroom, 0.00 Bathroom, Retail on 0.00 Acres

Cashman, Edmonton, AB

Now Pre-Leasing in Heritage Valley Pointe! Final 5 Units Remaining! Welcome to Heritage Valley Pointe – a brand new, high-exposure retail and office development in South Edmonton. Offering over 23,000 sq ft of modern commercial space, this centre is strategically located along Ellerslie Road with easy access to Calgary Trail and Gateway Blvd. Zoned CN, ideal for medical, office, retail, or food uses. Unit sizes start from approx. 1,100 sq ft with possession estimated for Q4 2025. Come join our daycare, medical & pharmacy and restaurants.