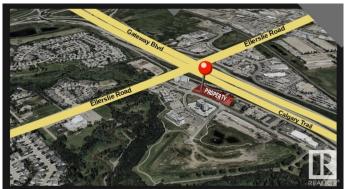

#### \$0

0 Bedroom, 0.00 Bathroom, Retail on 0.00 Acres

Cashman, Edmonton, AB

Now Pre-Leasing in Heritage Valley Pointe! Final 5 Units Remaining! Welcome to Heritage Valley Pointe – a brand new, high-exposure retail and office development in South Edmonton. Offering over 23,000 sq ft of modern commercial space, this centre is strategically located along Ellerslie Road with easy access to Calgary Trail and Gateway Blvd. Zoned CN, ideal for medical, office, retail, or food uses. Unit sizes start from approx. 1,100 sq ft with possession estimated for Q4 2025. Come join our daycare, medical & pharmacy and restaurants.

## **Community Information**

Address 1131 103a Street

Area Edmonton
Subdivision Cashman
City Edmonton

County ALBERTA

Province AB

Postal Code T6W 2P6

**Exterior** 

Exterior Steel Frame
Construction Steel Frame