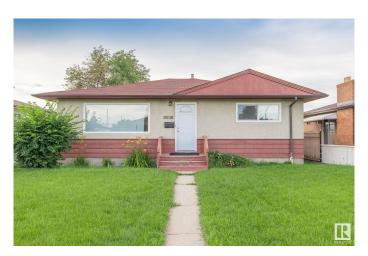

## \$389,000

4 Bedroom, 2.00 Bathroom, 1,061 sqft Single Family on 0.00 Acres

Balwin, Edmonton, AB

First time home buyers & Investment Alert!" 50 X 120 " lot size ~ Fully renovated, move-in ready bungalow in mature neighborhood of Balwin! Located on a huge south-facing lot in a quiet crescent, this home features a bright living room, modern U-shaped kitchen, open dining area, 3 spacious bedrooms & full bath on the main floor. Finished basement offers a large family room, additional bedroom, full bath & potential for a second kitchen. Upgrades include Drywall, paint, kitchen cabinets, bathrooms, windows & high-efficiency furnace. Double Detached garage. Huge backyard ready for your garden projects. Close to schools, parks, transit, Yellowhead Trail & all amenities.

#### **Essential Information**

MLS® # E4447429 Price \$389,000

Bedrooms 4
Bathrooms 2.00

Full Baths 2

Square Footage 1,061 Acres 0.00 Year Built 1960

Type Single Family

Sub-Type Detached Single Family

Style Bungalow

#### **Exterior**

Exterior Wood, Stucco

Exterior Features Back Lane, Fenced, Flat Site, Landscaped, Playground Nearby,

Schools, Shopping Nearby, See Remarks

Roof Asphalt Shingles

Construction Wood, Stucco

Foundation Concrete Perimeter