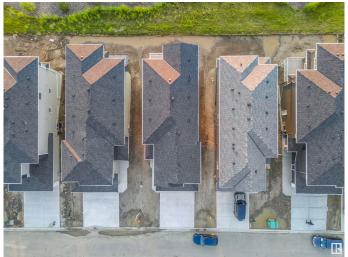

# \$730,000 - 6338 17 St, Rural Leduc County

MLS® #E4445358

## \$730,000

5 Bedroom, 4.50 Bathroom, 2,647 sqft Rural on 0.01 Acres

Irvine Creek, Rural Leduc County, AB

This Beautiful BRAND NEW House on walkout lot backing to pond. Perfect blend of modern design and tranquil living. Featuring 5 spacious bedrooms, including a convenient main-floor bedroom with attached full bath and dual primary suites upstairs, this home ensures comfort and privacy for the entire family. Step inside to be welcomed by soaring ceilings in the formal living room, seamlessly transitioning into an open-concept family room and a chef-inspired kitchen, complete with a functional spice kitchen. Thoughtfully designed with 8-foot doors, Located just minutes from the airport, schools, shopping, and other amenities, Irvine Creek is the ideal setting for your dream family home. 5 bedrooms, 5 bath ,walkout basement backing to pond very rare find.

## **Exterior**

Exterior Wood

Exterior Features Airport Nearby, Cul-De-Sac, Golf Nearby, Playground Nearby

Construction Wood

Foundation Concrete Perimeter