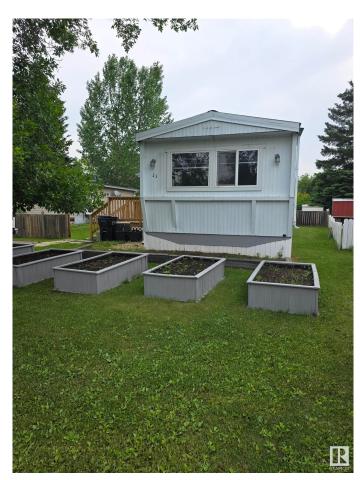

## \$99,500 - 23 Cliff Crescent, Edmonton

MLS® #E4443956

## \$99,500

3 Bedroom, 1.00 Bathroom, 925 sqft Land Lease Community on 0.00 Acres

Maple Ridge (Edmonton), Edmonton, AB

Tastefully "Renovation galore" is to describe this mobile home. Large and energy efficient windows that allow natural light into your home would save you money. Open concept designed with modern and state of the art materials. Wide living area gives you enough space to relax with your family and friends. Master bedroom located at the far end of this house ensures privacy. Two adjacent parking spots and a firepit for your entertainment. Located close to schools, and major commercial shopping center.