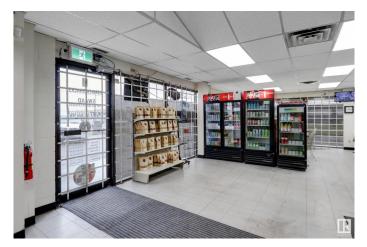

#### \$790,000

0 Bedroom, 0.00 Bathroom, Business with Property on 0.00 Acres

Strathcona Industrial Park, Edmonton, AB

**BUSINESS WITH PROPERTY! Prime** Commercial Property over 2000 Sq Ft in Strathcona Industrial Park! Unlock the potential of this exceptional corner property, strategically located in the bustling Strathcona Industrial Park. This versatile site is currently home to a thriving restaurant, courier service, U-Haul dealership, and lottery business, making it a dynamic investment opportunity with multiple revenue streams. Massive Corner Lot, Ample space for expansion or additional business ventures. Generous parking facilities to accommodate customers and staff. Spacious Warehouse and Office/Storage Areas ideal for various operational needs, providing flexibility for your business model. Located on a very busy street, ensuring maximum visibility and accessibility. Quick and easy connections to the Whitemud Freeway, facilitating efficient logistics and customer access. Whether you are looking to continue the successful operations already in place or envision your own unique business. This is a golden oppurtunity!