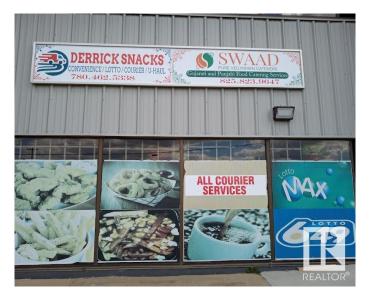

#### \$790,000

0 Bedroom, 0.00 Bathroom, Business with Property on 0.00 Acres

Strathcona Industrial Park, Edmonton, AB

**BUSINESS WITH PROPERTY! Prime** Commercial Property over 2000 Sq Ft in Strathcona Industrial Park! Unlock the potential of this exceptional corner property, strategically located in the bustling Strathcona Industrial Park. This versatile site is currently home to a thriving restaurant, courier service, U-Haul dealership, and lottery business, making it a dynamic investment opportunity with multiple revenue streams. Massive Corner Lot, Ample space for expansion or additional business ventures. Generous parking facilities to accommodate customers and staff. Spacious Warehouse and Office/Storage Areas ideal for various operational needs, providing flexibility for your business model. Located on a very busy street, ensuring maximum visibility and accessibility. Quick and easy connections to the Whitemud Freeway, facilitating efficient logistics and customer access. Whether you are looking to continue the successful operations already in place or envision your own unique business. This is a golden oppurtunity!