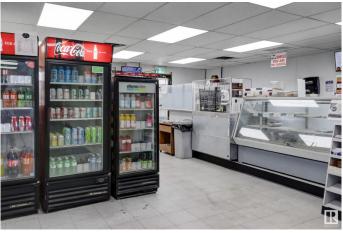

#### \$790,000

0 Bedroom, 0.00 Bathroom, Business with Property on 0.00 Acres

Strathcona Industrial Park, Edmonton, AB

**BUSINESS WITH PROPERTY! Prime** Commercial Property over 2000 Sq Ft in Strathcona Industrial Park! Unlock the potential of this exceptional corner property, strategically located in the bustling Strathcona Industrial Park. This versatile site is currently home to a thriving restaurant, courier service, U-Haul dealership, and lottery business, making it a dynamic investment opportunity with multiple revenue streams. Massive Corner Lot, Ample space for expansion or additional business ventures. Generous parking facilities to accommodate customers and staff. Spacious Warehouse and Office/Storage Areas ideal for various operational needs, providing flexibility for your business model. Located on a very busy street, ensuring maximum visibility and accessibility. Quick and easy connections to the Whitemud Freeway, facilitating efficient logistics and customer access. Whether you are looking to continue the successful operations already in place or envision your own unique business. This is a golden oppurtunity!