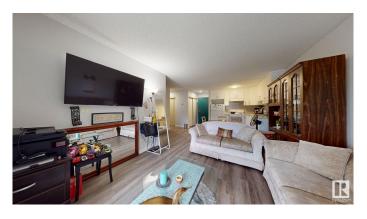

### \$129,000

1 Bedroom, 1.00 Bathroom, 610 sqft Condo / Townhouse on 0.00 Acres

Weinlos, Edmonton, AB

TOTALLY RENOVATED!! This property presents an opportunity for both investors and first-time buyers willing to invest time and effort into improvements, backed by the security of a healthy reserve fund and recent roof replacement. This one bedroom, second-floor unit has a U-shaped kitchen layout, Spacious living and bedroom areas, In-suite storage and full main bathroom. Located in a family friendly community of Weinlos. Close to parks, schools, shopping etc. The building is located next to MILLWOOS GURUDWARA SAHIB. Close to schools, shopping, paly grounds, public transportation and all other amenities. A must see unit!

#### Interior

Appliances Dishwasher-Built-In, Hood Fan, Refrigerator, Stove-Electric, Window

Coverings

Heating Hot Water, Natural Gas