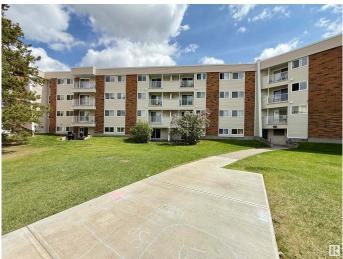

## \$84,900

2 Bedroom, 1.00 Bathroom, 766 sqft Condo / Townhouse on 0.00 Acres

Sweet Grass, Edmonton, AB

\*\*BEST PRICE IN THE WHOLE COMPLEX\*\* ALL 3 UTILITIES INCLUDED! Perfect for first-time buyers or savvy investors! This CARPET FREE 2-bedroom, 1 full bath main floor unit offers a rare opportunity to add your personal touch and build sweat equity. Enjoy the convenience of ground-level access with no stairs—move in or out easily through your patio door, which opens directly to green space, a rare perk in condo living. Nestled in the mature, family-friendly community of Sweet Grass, you're just steps from schools, parks, and transit, and only a short walk to Century Park LRT and surrounding amenities. Opportunity knocks—don't miss out!