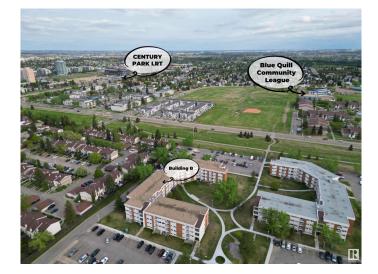

## \$84,900

2 Bedroom, 1.00 Bathroom, 766 sqft Condo / Townhouse on 0.00 Acres

Sweet Grass, Edmonton, AB

\*\*BEST PRICE IN THE WHOLE COMPLEX\*\* ALL 3 UTILITIES INCLUDED! Perfect for first-time buyers or savvy investors! This CARPET FREE 2-bedroom, 1 full bath main floor unit offers a rare opportunity to add your personal touch and build sweat equity. Enjoy the convenience of ground-level access with no stairs—move in or out easily through your patio door, which opens directly to green space, a rare perk in condo living. Nestled in the mature, family-friendly community of Sweet Grass, you're just steps from schools, parks, and transit, and only a short walk to Century Park LRT and surrounding amenities. Opportunity knocks—don't miss out!