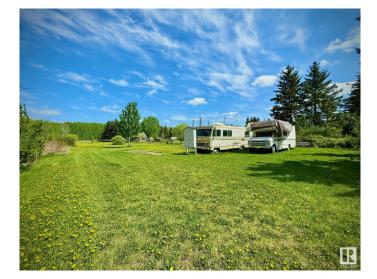

## \$119,000

0 Bedroom, 0.00 Bathroom, Rural on 1.05 Acres

Lac Ste Anne, Rural Lac Ste. Anne County, AB

Dreaming of a peaceful getaway that blends nature, privacy, and convenience? This beautifully treed 1.05-acre lot is just minutes from Alberta Beach and only 40 minutes to Edmontonâ€<sup>™</sup>s west end, perfect for weekend escapes or year round living. Whether you're looking to build your forever home, bring in a modular or mobile, or simply enjoy a private retreat, this fenced lot offers endless possibilities. Much of the groundwork is already done, with power (100 amp service with two 30 amp trailer plug-ins), a drilled well, and a 1000-gallon septic holding tank in place. Natural gas, power, and phone services are available at the roadway. A 12x12 storage shed is included, and the RV currently on site can be included in the sale, making it easy to start enjoying the property right away. This is your chance to own a private, ready to enjoy slice of nature, just a short stroll to the lake and minutes to all the amenities Alberta Beach has to offer.