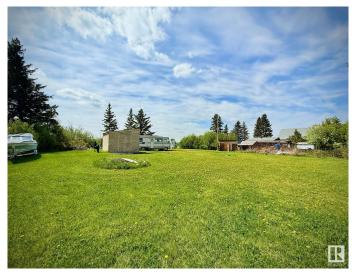

## \$119,000

0 Bedroom, 0.00 Bathroom, Rural on 1.05 Acres

Lac Ste Anne, Rural Lac Ste. Anne County, AB

Dreaming of a peaceful getaway that blends nature, privacy, and convenience? This beautifully treed 1.05-acre lot is just minutes from Alberta Beach and only 40 minutes to Edmontonâ€<sup>™</sup>s west end, perfect for weekend escapes or year round living. Whether you're looking to build your forever home, bring in a modular or mobile, or simply enjoy a private retreat, this fenced lot offers endless possibilities. Much of the groundwork is already done, with power (100 amp service with two 30 amp trailer plug-ins), a drilled well, and a 1000-gallon septic holding tank in place. Natural gas, power, and phone services are available at the roadway. A 12x12 storage shed is included, and the RV currently on site can be included in the sale, making it easy to start enjoying the property right away. This is your chance to own a private, ready to enjoy slice of nature, just a short stroll to the lake and minutes to all the amenities Alberta Beach has to offer.