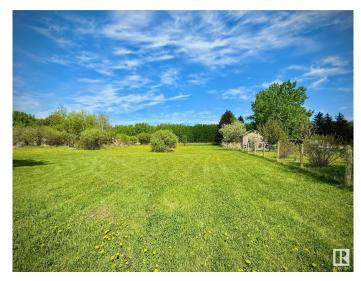

## \$119,000

0 Bedroom, 0.00 Bathroom, Rural on 1.05 Acres

Lac Ste Anne, Rural Lac Ste. Anne County, AB

Dreaming of a peaceful getaway that blends nature, privacy, and convenience? This beautifully treed 1.05-acre lot is just minutes from Alberta Beach and only 40 minutes to Edmontonâ€<sup>™</sup>s west end, perfect for weekend escapes or year round living. Whether you're looking to build your forever home, bring in a modular or mobile, or simply enjoy a private retreat, this fenced lot offers endless possibilities. Much of the groundwork is already done, with power (100 amp service with two 30 amp trailer plug-ins), a drilled well, and a 1000-gallon septic holding tank in place. Natural gas, power, and phone services are available at the roadway. A 12x12 storage shed is included, and the RV currently on site can be included in the sale, making it easy to start enjoying the property right away. This is your chance to own a private, ready to enjoy slice of nature, just a short stroll to the lake and minutes to all the amenities Alberta Beach has to offer.

#### Exterior

Exterior Features Boating, Flat Site, Golf Nearby, No Back Lane, Private Setting, Treed Lot