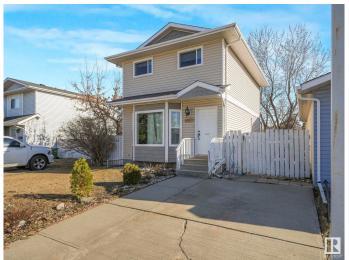

#### \$399,500

3 Bedroom, 1.50 Bathroom, 1,101 sqft Single Family on 0.00 Acres

Belle Rive, Edmonton, AB

This charming and beautifully upgraded family home is sure to impress! Recent improvements include a brand new roof, newer windows, a stylish kitchen with granite countertops, and fully renovated bathrooms. The finished basement offers a spacious flex rec roomâ€"perfect for entertaining or relaxing. Enjoy the bright and open kitchen, filled with natural light from the large bay window. Upstairs, you'II find three comfortable bedrooms and a full bath. Step outside to the expansive backyard, ideal for young families, with mature trees and plenty of space for kids to play. Conveniently located near major commuter routes, schools, and shopping, this move-in-ready home is waiting for its next loving owners!