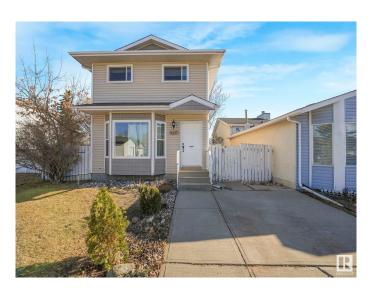

#### \$399,500

3 Bedroom, 1.50 Bathroom, 1,101 sqft Single Family on 0.00 Acres

Belle Rive, Edmonton, AB

This charming and beautifully upgraded family home is sure to impress! Recent improvements include a brand new roof, newer windows, a stylish kitchen with granite countertops, and fully renovated bathrooms. The finished basement offers a spacious flex rec roomâ€"perfect for entertaining or relaxing. Enjoy the bright and open kitchen, filled with natural light from the large bay window. Upstairs, you'II find three comfortable bedrooms and a full bath. Step outside to the expansive backyard, ideal for young families, with mature trees and plenty of space for kids to play. Conveniently located near major commuter routes, schools, and shopping, this move-in-ready home is waiting for its next loving owners!