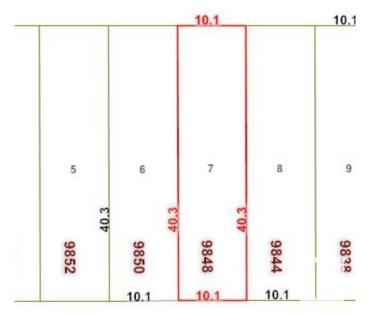

# \$399,000

0 Bedroom, 1.00 Bathroom, Single Family on 0.00 Acres

Ritchie, Edmonton, AB

This fantastic approx. 4362 sq.ft. lot in the highly desirable mature neighbourhood of Ritchie could be yours! It is located on a tree-lined street and near Ritchie Park and the Community League. The neighbourhood features great dining, shopping, and entertainment venues; quick access to the Millcreek Ravine; easy public transit; close to downtown and the University, and so much more. The property is being sold for land value, as is where is upon possession. Build your dream home or a multi-unit structure.

## **Community Information**

Address 9848 77 Avenue

Area Edmonton

Subdivision Ritchie

City Edmonton
County ALBERTA

Province AB

Postal Code T6E 1M4

**Amenities** 