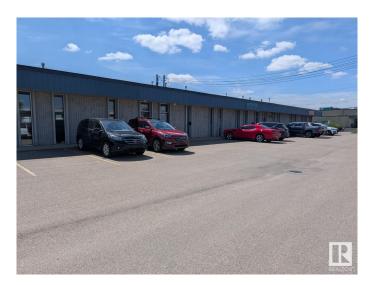

#### \$0

0 Bedroom, 0.00 Bathroom, Industrial on 0.00 Acres

Bonaventure Industrial, Edmonton, AB

2,500 sqft industrial warehouse with front office for lease in Bonaventure Industrial. Zoned IM with a large gravel yard and easy access to St. Albert Trail & Yellowhead. Features include 100 amp single phase 120 volt electrical, 1 private office, a reception area, furnace room, two washrooms, and a 12' x 14' dock level overhead door. \$3,300/month plus GST & utilities. Available July 1, 2025.