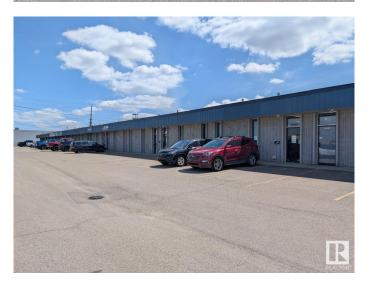

#### \$0

0 Bedroom, 0.00 Bathroom, Industrial on 0.00 Acres

Bonaventure Industrial, Edmonton, AB

2,500 sqft industrial warehouse with front office for lease in Bonaventure Industrial. Zoned IM with a large gravel yard and easy access to St. Albert Trail & Yellowhead. Features include 100 amp single phase 120 volt electrical, 1 private office, a reception area, furnace room, two washrooms, and a 12' x 14' dock level overhead door. \$3,300/month plus GST & utilities. Available July 1, 2025.