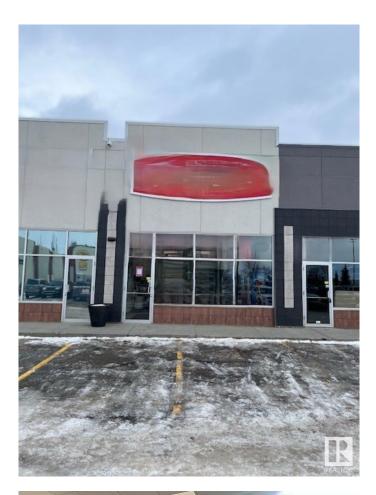

#### \$209,900

0 Bedroom, 0.00 Bathroom, Business on 0.00 Acres

East Campsite Business Park, Spruce Grove,

Franchised profitable Pizza store for sale in prime location!!!.This store is perfectly situated in a high traffic with great visibility. Restaurant is almost 1199 Sq ft featuring in good condition equipment and ready for quick possession for immediate operation. Ideal for new and experienced owners to acquire a turnkey, high potential opportunity. Seller is open to sell as franchise or bring your own concept. Don't miss out!!