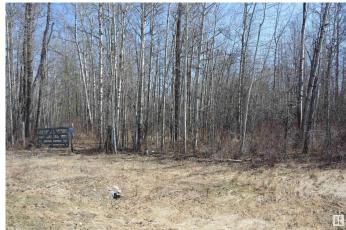

# \$139,900

0 Bedroom, 0.00 Bathroom, Rural on 2.06 Acres

Heather Downs, Rural Lac Ste. Anne County, AB

Discover the perfect spot to build your dream home on this 2+ acre treed lot, ideally situated just off Highway 43 and Township Road 540 â€" west of Edmonton. Conveniently located near Stony Plain & Spruce Grove, you'll enjoy easy access to shopping, services, & a four-lane highway for an effortless commute. This property, labeled as Lot 30 on the subdivision map, has already been brushed & cleared for a future home, with the potential for a walk-out design. The lot sides onto tranquil greenspace and ponds to both the north & south, providing privacy, beautiful natural surroundings, & plenty of space to explore. Features include: Possible walk-out basement potential, Surrounded by newer homes in a growing subdivision, Lot appears surveyed at the rear, Family-friendly environment â€" catch frogs with the kids in the nearby ponds! This is a wonderful opportunity to set down roots in a peaceful, natural setting with all the benefits of nearby amenities. Don't miss your chance to build your ideal lifestyle here!

#### **Exterior**

Exterior Features Environmental Reserve, No Back Lane, Not Landscaped, Stream/Pond