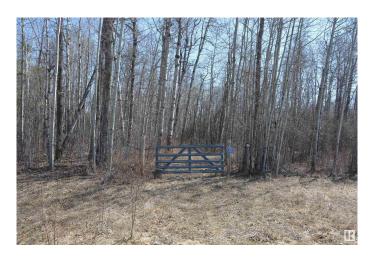

# \$139,900

0 Bedroom, 0.00 Bathroom, Rural on 2.06 Acres

Heather Downs, Rural Lac Ste. Anne County, AB

Discover the perfect spot to build your dream home on this 2+ acre treed lot, ideally situated just off Highway 43 and Township Road 540 â€" west of Edmonton. Conveniently located near Stony Plain & Spruce Grove, you'll enjoy easy access to shopping, services, & a four-lane highway for an effortless commute. This property, labeled as Lot 30 on the subdivision map, has already been brushed & cleared for a future home, with the potential for a walk-out design. The lot sides onto tranquil greenspace and ponds to both the north & south, providing privacy, beautiful natural surroundings, & plenty of space to explore. Features include: Possible walk-out basement potential, Surrounded by newer homes in a growing subdivision, Lot appears surveyed at the rear, Family-friendly environment â€" catch frogs with the kids in the nearby ponds! This is a wonderful opportunity to set down roots in a peaceful, natural setting with all the benefits of nearby amenities. Don't miss your chance to build your ideal lifestyle here!

#### **Exterior**

Exterior Features Environmental Reserve, No Back Lane, Not Landscaped, Stream/Pond