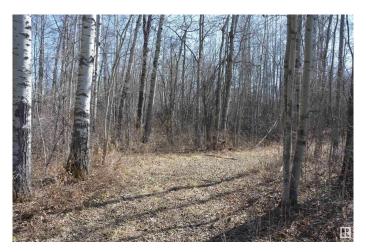

# \$139,900

0 Bedroom, 0.00 Bathroom, Rural on 2.06 Acres

Heather Downs, Rural Lac Ste. Anne County, AB

Discover the perfect spot to build your dream home on this 2+ acre treed lot, ideally situated just off Highway 43 and Township Road 540 â€" west of Edmonton. Conveniently located near Stony Plain & Spruce Grove, you'll enjoy easy access to shopping, services, & a four-lane highway for an effortless commute. This property, labeled as Lot 30 on the subdivision map, has already been brushed & cleared for a future home, with the potential for a walk-out design. The lot sides onto tranquil greenspace and ponds to both the north & south, providing privacy, beautiful natural surroundings, & plenty of space to explore. Features include: Possible walk-out basement potential, Surrounded by newer homes in a growing subdivision, Lot appears surveyed at the rear, Family-friendly environment â€" catch frogs with the kids in the nearby ponds! This is a wonderful opportunity to set down roots in a peaceful, natural setting with all the benefits of nearby amenities. Don't miss your chance to build your ideal lifestyle here!

#### **Exterior**

Exterior Features Environmental Reserve, No Back Lane, Not Landscaped, Stream/Pond