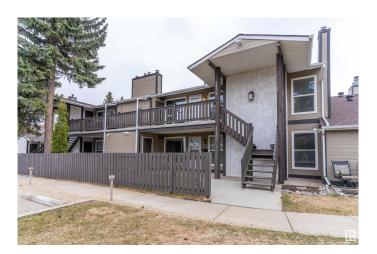

# \$209,000

2 Bedroom, 1.00 Bathroom, 957 sqft Condo / Townhouse on 0.00 Acres

Skyrattler, Edmonton, AB

FRESHLY PAINTED and ALL NEW FLOORING in Living/Dining/Kitchen/Pantry and Bedrooms. Welcome to Hunters Run on Saddleback Road, 2 bed 1 bath unit is ideal for ANY first time home buyer or a savvy investor. The unit is beautifully located close to a playground, and is on a bus route offering direct connectivity to Century Park. Amenities and shopping are close by. Access to Anthony Henday and QE2 is a breeze. A well managed and a very quiet complex is a bonus. The unit has had numerous upgrades in the last 2 years including granite countertops, newer Hot Water Tank, new flooring, fresh paint, new LED lights and ample storage in the pantry, as well as in the storage unit on the same floor.

## **Exterior**

Exterior Wood, Stucco

Exterior Features Airport Nearby, Playground Nearby, Public Transportation, Shopping

Nearby

Roof Asphalt Shingles
Construction Wood, Stucco

Foundation Concrete Perimeter