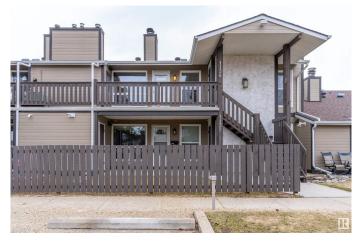

# \$209,000

2 Bedroom, 1.00 Bathroom, 957 sqft Condo / Townhouse on 0.00 Acres

Skyrattler, Edmonton, AB

FRESHLY PAINTED and ALL NEW FLOORING in Living/Dining/Kitchen/Pantry and Bedrooms. Welcome to Hunters Run on Saddleback Road, 2 bed 1 bath unit is ideal for ANY first time home buyer or a savvy investor. The unit is beautifully located close to a playground, and is on a bus route offering direct connectivity to Century Park. Amenities and shopping are close by. Access to Anthony Henday and QE2 is a breeze. A well managed and a very quiet complex is a bonus. The unit has had numerous upgrades in the last 2 years including granite countertops, newer Hot Water Tank, new flooring, fresh paint, new LED lights and ample storage in the pantry, as well as in the storage unit on the same floor.

## **Exterior**

Exterior Wood, Stucco

Exterior Features Airport Nearby, Playground Nearby, Public Transportation, Shopping

Nearby

Roof Asphalt Shingles
Construction Wood, Stucco

Foundation Concrete Perimeter