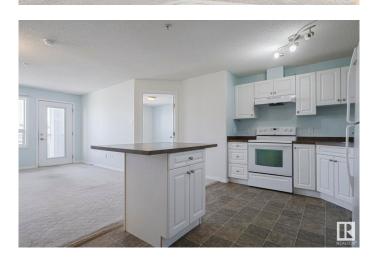

### \$164,700

2 Bedroom, 2.00 Bathroom, 830 sqft Condo / Townhouse on 0.00 Acres

South Terwillegar, Edmonton, AB

Welcome to Terwillegar Terrace in the vibrant community of South Terwillegar! This bright and spacious 2 bedroom, 2 bathroom condo offers incredible value and comfort. Located on the 3rd floor, enjoy your morning coffee or evening unwind on the private balcony. The open layout features in-suite laundry, and the building includes a fitness centre for your convenience. This unit also comes with 1 titled parking stall. A well-maintained building in a great locationâ€"close to parks, shopping, and transit. Whether you're a first-time buyer, investor, or downsizer, this is a must-see!

#### Interior

Interior Features ensuite bathroom

Appliances Dishwasher-Built-In, Dryer, Microwave Hood Fan, Refrigerator,

Stove-Electric, Washer

Heating In Floor Heat System, Natural Gas