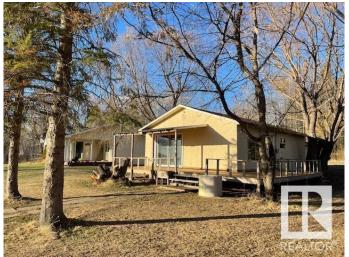

## \$299.000

2 Bedroom, 2.00 Bathroom, 1,343 sqft Rural on 0.27 Acres

Lower Mann Lake, Rural St. Paul County, AB

Lakefront Paradise Awaits! Escape to the tranquility of country living at Lower Mann Lake! This stunning, fully renovated bungalow offers the perfect retreat from the hustle and bustle of city life. Featuring - 2 spacious bedrooms and 2 modern bathrooms - Bright and airy kitchen with modern finishes - New flooring throughout - Cozy fireplace for chilly evenings - Updated doors and windows - Convenient laundry and storage near the back entrance - Single detached garage - Close proximity to golf courses and outdoor activities, All this on a double lot!!! Don't Miss Out! This lakefront gem is a rare find. Make this incredible property yours!

#### **Essential Information**

MLS® # E4431492 Price \$299,000

Bedrooms 2
Bathrooms 2.00
Full Baths 2

Square Footage 1,343 Acres 0.27

Year Built 2002

Type Rural

Sub-Type Detached Single Family

Style Bungalow