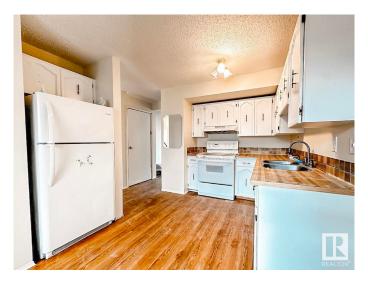

## \$220,000

3 Bedroom, 1.50 Bathroom, 1,085 sqft Condo / Townhouse on 0.00 Acres

Overlanders, Edmonton, AB

This 3 bedroom townhome located in Edmonton north side Overlanders, will be a good fit for you! The functional floor plan offers 3 bedrooms, 1.5 bathroom, and finished basement. The main floor features laminate flooring throughout, brightening living accesses to the fenced private backyard. The eat in kitchen offers loads of cabinetry and counter space. Upstairs, you will find three good size bedrooms and a 4 piece full bathroom. The master bedroom is spacious having his and her closets. There is a family room and wet bar at fully finished basement, providing extra living space for family gathering. This Pioneer Estates townhouse complex is very well managed, and offers a great opportunity for you. Located near schools, bus stop, walking trails, and short drive to all your shopping spots, the River Valley and Hermitage Park! Do Not Miss this home!

### Interior

Appliances Dryer, Hood Fan, Refrigerator, Stove-Electric, Washer

Heating Forced Air-1, Natural Gas

Stories 3

Has Basement Yes

Basement Full, Finished