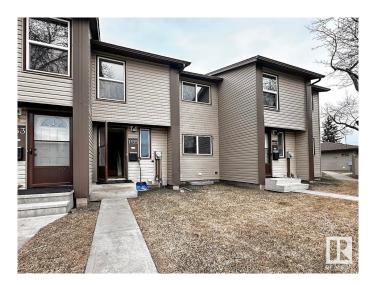

## \$220,000

3 Bedroom, 1.50 Bathroom, 1,085 sqft Condo / Townhouse on 0.00 Acres

Overlanders, Edmonton, AB

This 3 bedroom townhome located in Edmonton north side Overlanders, will be a good fit for you! The functional floor plan offers 3 bedrooms, 1.5 bathroom, and finished basement. The main floor features laminate flooring throughout, brightening living accesses to the fenced private backyard. The eat in kitchen offers loads of cabinetry and counter space. Upstairs, you will find three good size bedrooms and a 4 piece full bathroom. The master bedroom is spacious having his and her closets. There is a family room and wet bar at fully finished basement, providing extra living space for family gathering. This Pioneer Estates townhouse complex is very well managed, and offers a great opportunity for you. Located near schools, bus stop, walking trails, and short drive to all your shopping spots, the River Valley and Hermitage Park! Do Not Miss this home!

# **Exterior**

Exterior Wood, Vinyl

Exterior Features Fenced, Playground Nearby, Public Transportation, Shopping Nearby

Roof Asphalt Shingles

Construction Wood, Vinyl

Foundation Concrete Perimeter