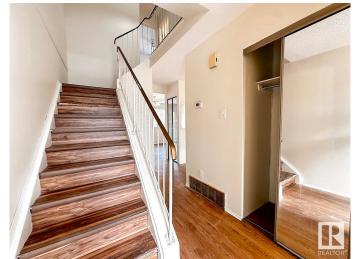

## \$220,000

3 Bedroom, 1.50 Bathroom, 1,085 sqft Condo / Townhouse on 0.00 Acres

Overlanders, Edmonton, AB

This 3 bedroom townhome located in Edmonton north side Overlanders, will be a good fit for you! The functional floor plan offers 3 bedrooms, 1.5 bathroom, and finished basement. The main floor features laminate flooring throughout, brightening living accesses to the fenced private backyard. The eat in kitchen offers loads of cabinetry and counter space. Upstairs, you will find three good size bedrooms and a 4 piece full bathroom. The master bedroom is spacious having his and her closets. There is a family room and wet bar at fully finished basement, providing extra living space for family gathering. This Pioneer Estates townhouse complex is very well managed, and offers a great opportunity for you. Located near schools, bus stop, walking trails, and short drive to all your shopping spots, the River Valley and Hermitage Park! Do Not Miss this home!

### Interior

Appliances Dryer, Hood Fan, Refrigerator, Stove-Electric, Washer

Heating Forced Air-1, Natural Gas

Stories 3

Has Basement Yes

Basement Full, Finished