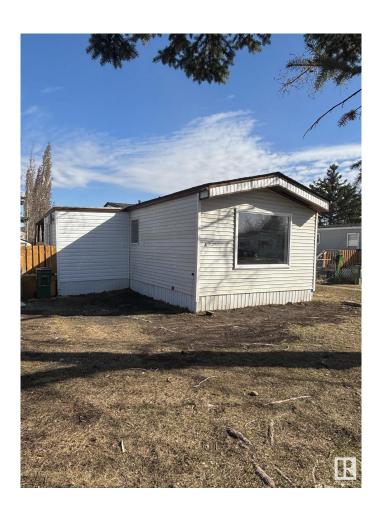

#### \$119,900

2 Bedroom, 1.00 Bathroom, 1,020 sqft Land Lease Community on 0.00 Acres

Maple Ridge (Edmonton), Edmonton, AB

This spacious 2 bed, 1 bath mobile home has many upgrades including new roof (2024), fully drywalled, new laminate flooring throughout, new toilet and tub. Upgraded vinyl windows and newer doors, newer furnace (approx.2021), and hot water tank (approx.2021). You will find lots of natural light throughout. Outside are two storage sheds and a spacious covered private porch to enjoy your morning coffee. Across the street is a bus stop and park, also nearby you'll find a store and gas station.