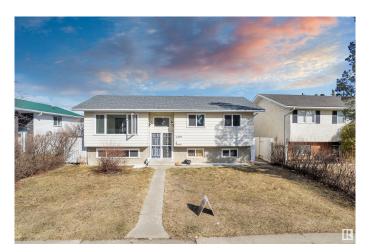

# \$449,000 - 1207 80 Nw Street, Edmonton

MLS® #E4430337

### \$449,000

6 Bedroom, 2.50 Bathroom, 1,227 sqft Single Family on 0.00 Acres

Menisa, Edmonton, AB

Welcome to this well-maintained bi-level home in the desirable community of Menisa in Mill Woods! Situated on a large lot, this spacious property features a total of 6 bedrooms, including a fully finished basement â€" perfect for large families Key upgrades include a roof, windows, and furnace, offering peace of mind and added value. The bright and functional main level is complemented by a covered deckâ€"perfect for year-round outdoor enjoyment and entertaining. Enjoy the convenience of a detached double garage and a fully landscaped yard with plenty of room to play or garden. Located close to schools, shopping, public transit, and parks, this home combines comfort, space, and location.

Type Single Family

Sub-Type Detached Single Family

Style Bi-Level Status Active