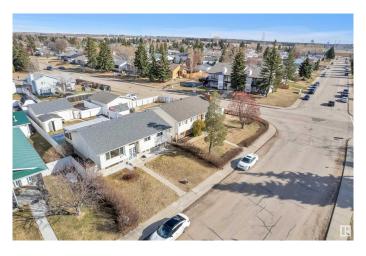

## **Community Information**

Address 1207 80 Nw Street

Area Edmonton
Subdivision Menisa
City Edmonton
County ALBERTA

Province AB

Postal Code T6K 2R3

#### **Exterior**

Exterior Wood, Vinyl

Exterior Features Back Lane, Fenced, Landscaped, Playground Nearby, Public

Transportation, Schools, Shopping Nearby

Roof Asphalt Shingles

Construction Wood, Vinyl

Foundation Concrete Perimeter