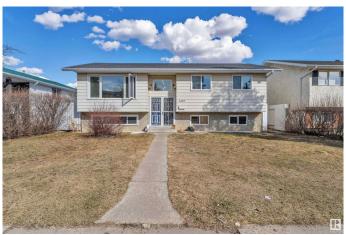

# \$449,000 - 1207 80 Nw Street, Edmonton

MLS® #E4430337

### \$449,000

6 Bedroom, 2.50 Bathroom, 1,227 sqft Single Family on 0.00 Acres

Menisa, Edmonton, AB

Welcome to this well-maintained bi-level home in the desirable community of Menisa in Mill Woods! Situated on a large lot, this spacious property features a total of 6 bedrooms, including a fully finished basement â€" perfect for large families Key upgrades include a roof, windows, and furnace, offering peace of mind and added value. The bright and functional main level is complemented by a covered deckâ€"perfect for year-round outdoor enjoyment and entertaining. Enjoy the convenience of a detached double garage and a fully landscaped yard with plenty of room to play or garden. Located close to schools, shopping, public transit, and parks, this home combines comfort, space, and location.

Type Single Family

Sub-Type Detached Single Family

Style Bi-Level Status Active