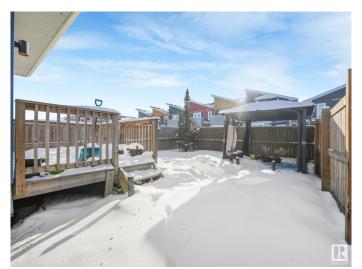

## \$510,000

3 Bedroom, 3.50 Bathroom, 1,628 sqft Single Family on 0.00 Acres

Walker, Edmonton, AB

Beautifully maintained 2016-built home boasting a modern open-concept kitchen with ceiling-height cabinetry, quartz countertops, and premium stainless steel appliances. This spacious residence features 3 large bedrooms, 3.5 bathrooms, and a sunlit bonus room with expansive windows. The fully finished basement includes a second kitchenâ€"perfect for extended family or hosting guests. Enjoy outdoor living with a charming backyard complete with a gazebo.