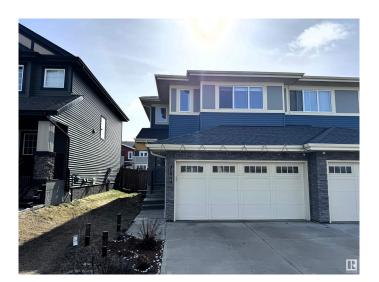

## \$510,000

3 Bedroom, 3.50 Bathroom, 1,628 sqft Single Family on 0.00 Acres

Walker, Edmonton, AB

Beautifully maintained 2016-built home boasting a modern open-concept kitchen with ceiling-height cabinetry, quartz countertops, and premium stainless steel appliances. This spacious residence features 3 large bedrooms, 3.5 bathrooms, and a sunlit bonus room with expansive windows. The fully finished basement includes a second kitchenâ€"perfect for extended family or hosting guests. Enjoy outdoor living with a charming backyard complete with a gazebo.

Sub-Type Half Duplex

Style 2 Storey

Status Active

#### **Amenities**

Amenities See Remarks

Parking Double Garage Attached

### **Exterior**

Exterior Wood, Vinyl
Exterior Features See Remarks

Roof Asphalt Shingles

Construction Wood, Vinyl

Foundation Concrete Perimeter