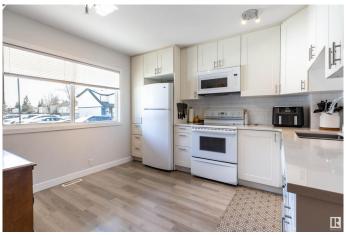

### \$255,000

3 Bedroom, 1.50 Bathroom, 1,165 sqft Condo / Townhouse on 0.00 Acres

La Perle, Edmonton, AB

This exceptional townhome with over 1600 sq ft of living space in the west end neighborhood of La Perle is a treasure. There is a lot of main floor living space between the dining/living space and the kitchen, which has modern cabinets and plenty of usable counter space. Three bedrooms upstairs, including a HUGE master bedroom. Basement has been fully finished as a rec room. Vinyl flooring throughout all levels. Sliding door from the living room leads to a cozy backyard. The parquet pad would be the perfect place to put a pergola. Property includes one parking spot. Located close to everything: schools, parks, shopping, and amenities.

#### **Essential Information**

MLS® # E4429346 Price \$255,000

Bedrooms 3

Bathrooms 1.50

Full Baths 1

Half Baths 1

Square Footage 1,165 Acres 0.00

Year Built 1980

#### Interior

Appliances Dishwasher-Built-In, Dryer, Refrigerator, Stove-Electric, Washer

Heating Forced Air-1, Natural Gas

Stories 3

Has Basement Yes

Basement Full, Finished