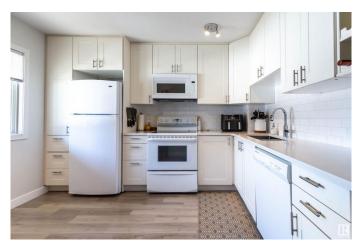

### \$255,000

3 Bedroom, 1.50 Bathroom, 1,165 sqft Condo / Townhouse on 0.00 Acres

La Perle, Edmonton, AB

This exceptional townhome with over 1600 sq ft of living space in the west end neighborhood of La Perle is a treasure. There is a lot of main floor living space between the dining/living space and the kitchen, which has modern cabinets and plenty of usable counter space. Three bedrooms upstairs, including a HUGE master bedroom. Basement has been fully finished as a rec room. Vinyl flooring throughout all levels. Sliding door from the living room leads to a cozy backyard. The parquet pad would be the perfect place to put a pergola. Property includes one parking spot. Located close to everything: schools, parks, shopping, and amenities.

#### **Essential Information**

MLS® # E4429346 Price \$255,000

Bedrooms 3

Bathrooms 1.50

Full Baths 1

Half Baths 1

Square Footage 1,165 Acres 0.00

Year Built 1980

#### Interior

Appliances Dishwasher-Built-In, Dryer, Refrigerator, Stove-Electric, Washer

Heating Forced Air-1, Natural Gas

Stories 3

Has Basement Yes

Basement Full, Finished