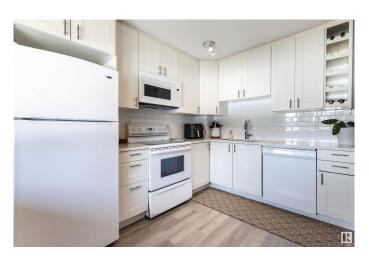

### \$255,000

3 Bedroom, 1.50 Bathroom, 1,165 sqft Condo / Townhouse on 0.00 Acres

La Perle, Edmonton, AB

This exceptional townhome with over 1600 sq ft of living space in the west end neighborhood of La Perle is a treasure. There is a lot of main floor living space between the dining/living space and the kitchen, which has modern cabinets and plenty of usable counter space. Three bedrooms upstairs, including a HUGE master bedroom. Basement has been fully finished as a rec room. Vinyl flooring throughout all levels. Sliding door from the living room leads to a cozy backyard. The parquet pad would be the perfect place to put a pergola. Property includes one parking spot. Located close to everything: schools, parks, shopping, and amenities.

#### **Essential Information**

MLS® # E4429346 Price \$255,000

Bedrooms 3

Bathrooms 1.50

Full Baths 1

Half Baths 1

Square Footage 1,165 Acres 0.00

Year Built 1980

#### Interior

Appliances Dishwasher-Built-In, Dryer, Refrigerator, Stove-Electric, Washer

Heating Forced Air-1, Natural Gas

Stories 3

Has Basement Yes

Basement Full, Finished