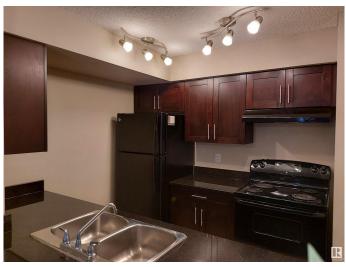

### \$150,000

1 Bedroom, 1.00 Bathroom, 634 sqft Condo / Townhouse on 0.00 Acres

Heritage Valley Town Centre Area, Edmonton, AB

THIS INNOVATION MODEL OF CARLISLE GROUP ON THE MAIN FLOOR OF THE BUILDING IS WATING FOR YOU. THIS COSY UNIT HAS ONE BEDROOM, A DEN/BEDROOM, UPGRADED KITCHEN,FULL BATH, LIVING ROOM & IN SUITE LAUNDRY APPARTMENT AND IS PERFECT FOR FIRST TIME HOME BUYERS OR INVESTORS. CLOSE TO AIRPORT, PUBLIC TRANSPORT & COMMERCIAL (REAL CANADIAN SUPERSTORE).

# **Community Information**

| Address                                                                            | N/A                                                                                                                                                         |
|------------------------------------------------------------------------------------|-------------------------------------------------------------------------------------------------------------------------------------------------------------|
| Area                                                                               | Edmonton                                                                                                                                                    |
| Subdivision                                                                        | Heritage Valley Town Centre Area                                                                                                                            |
| City                                                                               | Edmonton                                                                                                                                                    |
| County                                                                             | ALBERTA                                                                                                                                                     |
| Province                                                                           | AB                                                                                                                                                          |
| Postal Code                                                                        | АВ<br>Т6W 2X9                                                                                                                                               |
| Pusial Coue                                                                        | 1000 2/3                                                                                                                                                    |
| Amenities                                                                          |                                                                                                                                                             |
| Amenities                                                                          | Detectors Smoke, Parking-Visitor                                                                                                                            |
| Parking                                                                            | Stall                                                                                                                                                       |
| Interior                                                                           |                                                                                                                                                             |
| Appliances                                                                         | Dishwasher-Built-In, Hood Fan, Refrigerator, Stacked Washer/Dryer, Stove-Electric, Window Coverings                                                         |
|                                                                                    |                                                                                                                                                             |
| Heating                                                                            | Baseboard, See Remarks                                                                                                                                      |
| Heating<br># of Stories                                                            |                                                                                                                                                             |
| e e                                                                                | Baseboard, See Remarks                                                                                                                                      |
| # of Stories                                                                       | Baseboard, See Remarks<br>4                                                                                                                                 |
| # of Stories<br>Stories                                                            | Baseboard, See Remarks<br>4<br>4                                                                                                                            |
| # of Stories<br>Stories<br>Has Basement                                            | Baseboard, See Remarks<br>4<br>4<br>Yes                                                                                                                     |
| # of Stories<br>Stories<br>Has Basement<br>Basement                                | Baseboard, See Remarks<br>4<br>4<br>Yes                                                                                                                     |
| # of Stories<br>Stories<br>Has Basement<br>Basement<br><b>Exterior</b>             | Baseboard, See Remarks<br>4<br>4<br>Yes<br>None, No Basement                                                                                                |
| # of Stories<br>Stories<br>Has Basement<br>Basement<br><b>Exterior</b><br>Exterior | Baseboard, See Remarks<br>4<br>4<br>Yes<br>None, No Basement<br>Wood, Stone, Vinyl<br>Airport Nearby, Commercial, Playground Nearby, Public Transportation, |