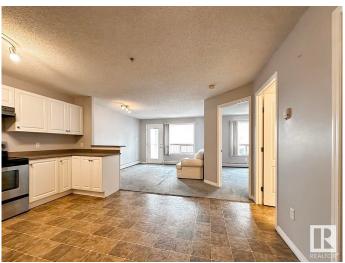

## \$164,900

1 Bedroom, 1.00 Bathroom, 611 sqft Condo / Townhouse on 0.00 Acres

South Terwillegar, Edmonton, AB

Terwillegar "Corner" unit on the 3rd floor! This 1 bedroom and 1 bath, third-floor condo in South Terwillegar with a west-facing balcony and a titled outdoor parking stall. Open concept floorplan with big kitchen and living room. Spacious Master bedroom and a good size bathroom. laundry/utility room provides extra storage space. The low monthly condo fee includes heat and water/sewer. Easy access to Rabbit Hill Rd; Terwillegar Drive; Anthony Henday; ETS bus terminal; and Terwillegar Community Rec Centre.

## Interior

Appliances Dishwasher-Built-In, Dryer, Refrigerator, Stove-Electric, Washer

Heating Hot Water, Natural Gas