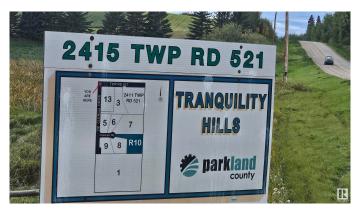

## **Community Information**

Address 2415 Twp Road 521

Area Rural Parkland County

Subdivision Tranquility Hills

City Rural Parkland County

County ALBERTA

Province AB

Postal Code T0E 0H0

#### **Amenities**

Features R.V. Storage, See Remarks

Parking Spaces 10