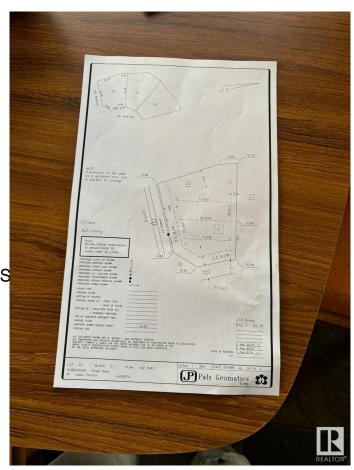

### \$350,000

0 Bedroom, 0.00 Bathroom, Rural on 0.16 Acres

Royal Oaks\_LEDU, Rural Leduc County, AB

Welcome to Royal Oaks Corner Lot â€" an exceptional opportunity to build your Custom-built dream Home. Enjoy the added benefits of green space and walking trails at the rear of the property. The lot is serviced with municipal water and sewer, ensuring convenience and reliability. With its prime location, you're only approximately 10 minutes from Edmonton International Airport, Costco, and other major amenities. Public transportation options are close by, and you'll be just 5-6 minutes from Edmonton South Common, which offers free Wi-Fi parks, a 2.5-acre playground, restaurants, and more. Royal Oaks is a prestigious neighborhood with multimillion-dollar homes, making it the perfect place to build the home you've always dreamed of. Don't miss out on this incredible opportunity!.

### **Essential Information**

MLS® # E4427897 Price \$350,000

Bathrooms 0.00
Acres 0.16
Type Rural

Sub-Type Vacant Lot/Land

Status Active