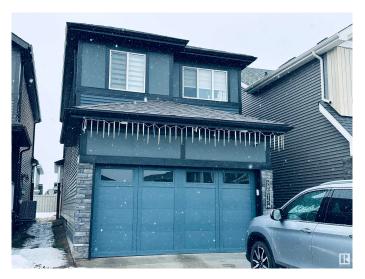

# \$580,000 - 22015 85 Avenue, Edmonton

MLS® #E4424966

### \$580,000

4 Bedroom, 3.50 Bathroom, 1,518 sqft Single Family on 0.00 Acres

Rosenthal (Edmonton), Edmonton, AB

This two-storey detached single family home is located in the community of Rosenthal, West Side of Edmonton. Perfect for the families that needs spacious place, comfort and convenience. It offers 3 Bed Rooms in the upper level. Fully Finished Basement with 1 bed room and separate entrance. You can maximize the living room with a large dining area and a large living room for the family. Main floor is an open concept. The place is surrounded with Shopping Centre, Casino and Malls for your convenience. Only 10-15 minutes drive to West Edmonton Mall and Misericordia Hospital.

## **Exterior**

Exterior Wood, Stone, Vinyl

Exterior Features Commercial, Fenced, Park/Reserve, Public Transportation, Schools,

Shopping Nearby

Roof Asphalt Shingles

Construction Wood, Stone, Vinyl

Foundation Concrete Perimeter