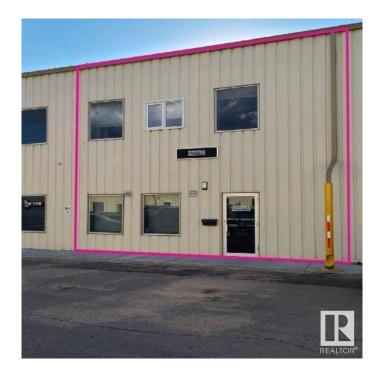

# \$429,900 - 206 7611 Sparrow Drive, Leduc

MLS® #E4422263

## \$429,900

0 Bedroom, 0.00 Bathroom, Industrial on 0.00 Acres

Leduc Business Park, Leduc, AB

This industrial bay features 1,826 square feet of office and warehouse space with a meeting room, a kitchen, and a mezzanine area. This opportunity also includes a 12' x 14' grade loading bay with electric opener This property is located adjacent to the Leduc Business Park, just minutes from major transportation routes and several amenities. From this location, The Queen Elizabeth II Highway is only 2.0 KM (2 mins), Nisku Spine Road is 10.4 KM (12 mins) and Anthony Henday Drive is 16.9 KMÂ (11Â mins)Â away

## **Community Information**

Address 206 7611 Sparrow Drive

Area Leduc

Subdivision Leduc Business Park

City Leduc

County ALBERTA

Province AB

Postal Code T9E 0H3