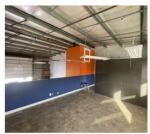

## \$429,900

0 Bedroom, 0.00 Bathroom, Industrial on 0.00 Acres

Leduc Business Park, Leduc, AB

This industrial bay features 1,826 square feet of office and warehouse space with a meeting room, a kitchen, and a mezzanine area. This opportunity also includes a 12' x 14' grade loading bay with electric opener This property is located adjacent to the Leduc Business Park, just minutes from major transportation routes and several amenities. From this location, The Queen Elizabeth II Highway is only 2.0 KM (2 mins), Nisku Spine Road is 10.4 KM (12 mins) and Anthony Henday Drive is 16.9 KMÂ (11Â mins)Â away