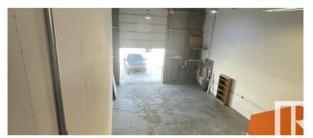

## \$429,900

0 Bedroom, 0.00 Bathroom, Industrial on 0.00 Acres

Leduc Business Park, Leduc, AB

This industrial bay features 1,826 square feet of office and warehouse space with a meeting room, a kitchen, and a mezzanine area. This opportunity also includes a 12' x 14' grade loading bay with electric opener This property is located adjacent to the Leduc Business Park, just minutes from major transportation routes and several amenities. From this location, The Queen Elizabeth II Highway is only 2.0 KM (2 mins), Nisku Spine Road is 10.4 KM (12 mins) and Anthony Henday Drive is 16.9 KMÂ (11Â mins)Â away