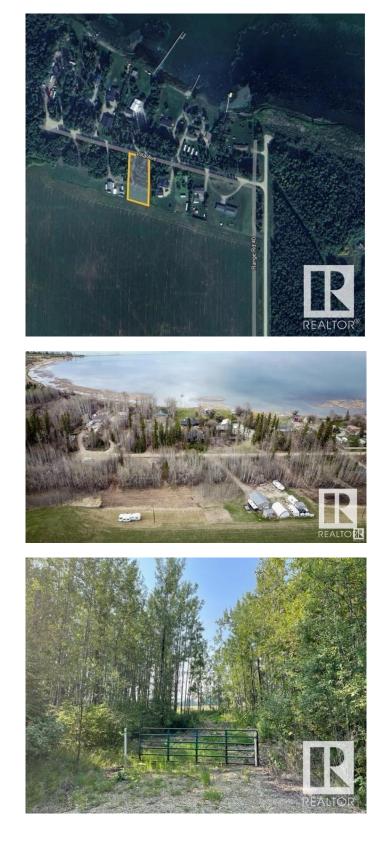

#### \$69,900

0 Bedroom, 0.00 Bathroom, Rural on 0.50 Acres

Thibault Settlement, Rural Lac Ste. Anne County, AB

AMAZING OPPORTUNITY AT A GREAT PRICE PRIVATE PARTIAL TREED WITH CLEARED DRIVEWAYS AND BUILDING SITE. THIS HALF ACRE PARCEL JUST LOCATED OFF THE SOUTH SHORES OF LAC STE ANNE. MINUTES TO ALBERTA **BEACH & A SHORT DRIVE TO DARWELL.** THIS LOT/AREA IS A MUNICIPAL RESERVE ADJACENT TO FARM FIELD DIRECTLY BEHIND. CLEARED ON THE SOUTH END, BUT LINED WITH FOREST ON NORTH PERIMETER FOR PRIVACY! THIS FABULOUS LOT FEATURES PATHWAYS LEADING TO THE LAKE. POWER & GAS AVAILABLE AT PROPERTY LINE. THE PERFECT (SHORT DRIVE FROM EDMONTON) WEEKEND GET AWAY SPOT CLOSE TO WATER AMENITIES OR BUILD YOUR DREAM GETAWAY LAKE HOUSE OR EVEN PARK AN RV / TRAVEL TRAILER AND ENJOY ALL RECREATIONAL ACTIVITIES THAT LAC STE ANNE & ALBERTA BEACH COMMUNITY HAS TO OFFER. 1 MORE ADJACENT LOT ALSO AVAILABLE FOR EVEN A MORE SPACE OR BIGGER HOME! LOT SIZE 96' x 232' APPROX. CR3 zoning generally allows for single-family dwellings, recreational use (including RVs), and potentially livestock or horses.

### Exterior

Exterior Features Beach Access, Boating, Cul-De-Sac, Flat Site, Golf Nearby, Lake Access Property, Lake View, Level Land, Park/Reserve, Private Setting, Recreation Use, Schools, Shopping Nearby, Treed Lot