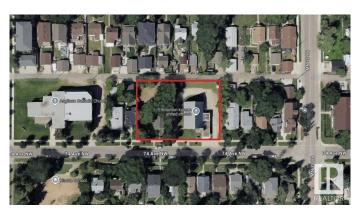

## \$3,190,000

0 Bedroom, 0.00 Bathroom, Land Commercial on 0.00 Acres

Ritchie, Edmonton, AB

Ritchie .599 acre re-development site with multiple possibilities! Concept plans done for a 34 unit stacked townhouse project on full site. Potential for owner/user or investor to keep the church or renovate into a daycare while developing the second triple lot into a 17 unit multifamily property for additional revenue or sell off.

## **Community Information**

Address 9624/9630 74 Avenue

Area Edmonton

Subdivision Ritchie

City Edmonton
County ALBERTA

Province AB

Postal Code T6E 1E6