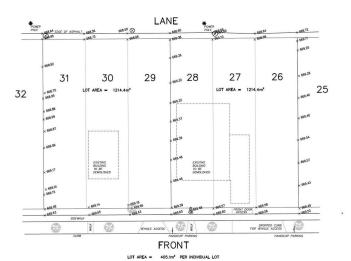

## \$3,190,000

0 Bedroom, 0.00 Bathroom, Land Commercial on 0.00 Acres

Ritchie, Edmonton, AB

Ritchie .599 acre re-development site with multiple possibilities! Concept plans done for a 34 unit stacked townhouse project on full site. Potential for owner/user or investor to keep the church or renovate into a daycare while developing the second triple lot into a 17 unit multifamily property for additional revenue or sell off.