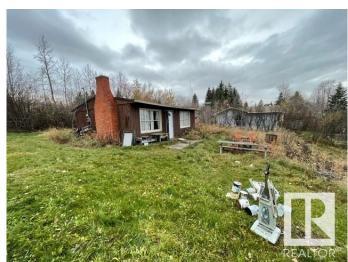

# \$225,000

0 Bedroom, 0.00 Bathroom, Rural on 0.30 Acres

Spring Lake, Rural Parkland County, AB

AMAZING SPRING LAKE. 30 MINUTES WEST FROM EDMONTON! (100' x133') HUGE DOUBLE LOT!! (9 & 10) OLD BUILDING HAS NO VALUE. SERVICED. BRING ALL OFFERS!!

### **Essential Information**

MLS® # E4418374 Price \$225,000

Bathrooms 0.00
Acres 0.30
Year Built 1964
Type Rural

Sub-Type Vacant Lot/Land

Style Bungalow

Status Active