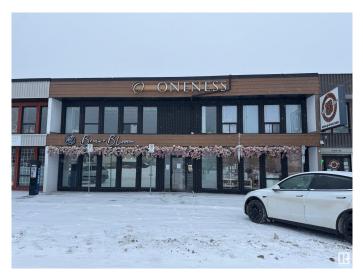

# \$0 - 201 10550 115 Street, Edmonton

MLS® #E4416299

#### **\$0**

0 Bedroom, 0.00 Bathroom, Office on 0.00 Acres

Queen Mary Park, Edmonton, AB

1,440 SF private retail/office/medical wellness suite within the Oneness Centre. Previous used as a retail bridal shop. Features a large open showroom or office space, with large private offices. Synergize with other medical and holistic uses! The centre has common washrooms and lobby/waiting area. \$2,500 per month includes rent, operating costs and utilities! Located above the popular Brew & Bloom!