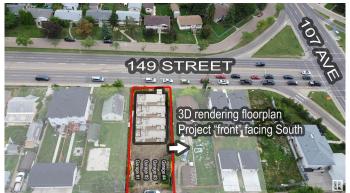

## **Community Information**

Address 10728 149 Street

Area Edmonton

Subdivision High Park (Edmonton)

City Edmonton
County ALBERTA

Province AB

Postal Code T5P 1M2