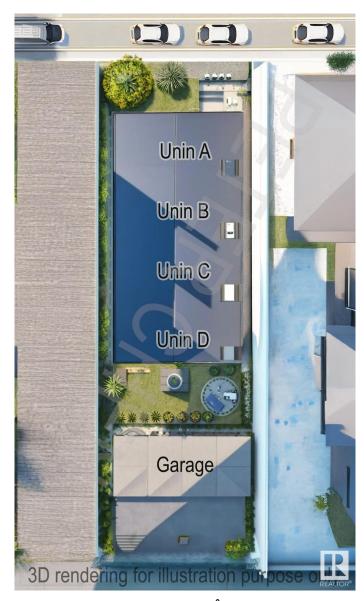

#### \$1,990,000

4 Bedroom, 3.50 Bathroom, 1,202 sqft Single Family on 0.00 Acres

High Park (Edmonton), Edmonton, AB

4Plex with 4 legal basements for sale!! Investor's favor floorplans: 4 upstairs units and 4 legal basement suites. This property is suitable for the CMHC Financing. The Upstairs unit each has kitchen, living room, laundry, 3 bedrooms, and 2.5 baths. The basement Unit each has kitchen, living room, One bedroom and 1 full bath, with SEPARATE SIDE ENTRANCES and also includes 4 detached single car garages. Fully finished and equipped with all SS appliances and landscaping. Near Downtown, West Edmonton Mall & Schools, shopping &public transportation all within walking distance. Features: 9' ceilings all 3 levels, Vinyl floor throughout, quartz countertops throughout. Currently at Foundation stage. Currently at drywall stage and Possession date is estimated to be Summer 2025. Builder can assist CMHC and proforma available.