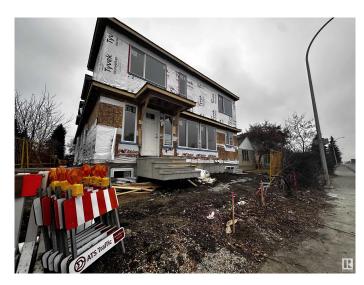

#### \$1,990,000

4 Bedroom, 3.50 Bathroom, 1,202 sqft Single Family on 0.00 Acres

High Park (Edmonton), Edmonton, AB

4Plex with 4 legal basements for sale!! Investor's favor floorplans: 4 upstairs units and 4 legal basement suites. This property is suitable for the CMHC Financing. The Upstairs unit each has kitchen, living room, laundry, 3 bedrooms, and 2.5 baths. The basement Unit each has kitchen, living room, One bedroom and 1 full bath, with SEPARATE SIDE ENTRANCES and also includes 4 detached single car garages. Fully finished and equipped with all SS appliances and landscaping. Near Downtown, West Edmonton Mall & Schools, shopping &public transportation all within walking distance. Features: 9' ceilings all 3 levels, Vinyl floor throughout, quartz countertops throughout. Currently at Foundation stage. Currently at drywall stage and Possession date is estimated to be Summer 2025. Builder can assist CMHC and proforma available.