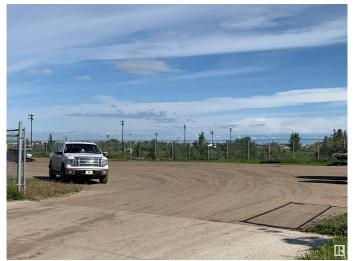

### \$1,260,000

0 Bedroom, 0.00 Bathroom, Land Commercial on 0.00 Acres

Maple Ridge Industrial, Edmonton, AB

Excellent Truck Yard!!! If you're interested in owning 1.33 acres of IM zoned land, there are several factors to consider. The property has great access to HWY 14, Anthony Henday Drive, Whitemud Drive, and Sherwood Park Freeway. It features a high fence and lots of compacted gravel/crushed concrete, providing a secure place for parking trucks, heavy equipment or building construction. Asphalt road to the property, underground services (including city water, sewer, natural gas, and fiber optics), stormwater sewer, and excellent drainage. The landscaping and large concrete driveway add to the property's appeal.