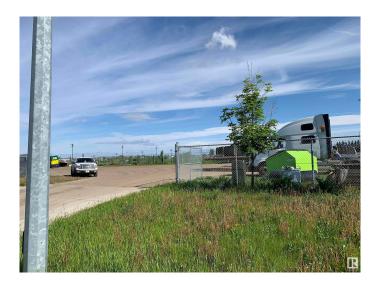

### \$1,260,000

0 Bedroom, 0.00 Bathroom, Land Commercial on 0.00 Acres

Maple Ridge Industrial, Edmonton, AB

Excellent Truck Yard!!! If you're interested in owning 1.33 acres of IM zoned land, there are several factors to consider. The property has great access to HWY 14, Anthony Henday Drive, Whitemud Drive, and Sherwood Park Freeway. It features a high fence and lots of compacted gravel/crushed concrete, providing a secure place for parking trucks, heavy equipment or building construction. Asphalt road to the property, underground services (including city water, sewer, natural gas, and fiber optics), stormwater sewer, and excellent drainage. The landscaping and large concrete driveway add to the property's appeal.