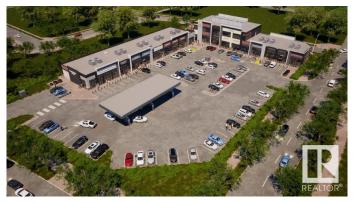

#### \$0

0 Bedroom, 0.00 Bathroom, Retail on 0.00 Acres

Gorman, Edmonton, AB

Welcome to Gorman Landing, POSSESSION Q1/2025. FINAL UNITS REMAINING. Nestled at the intersection of Gorman Street and 18th Street. Multiple bay sizes. Come join our daycare, gas station, liquor store, Cannabis,Vape and dentist.