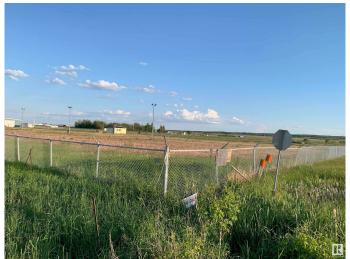

#### \$950,000

0 Bedroom, 0.00 Bathroom, Land Commercial on 0.00 Acres

Lamont, Lamont, AB

8.85 Acres of fully serviced Highway Development Land in the Town of Lamont. Lamont is approximately 20 minutes away from Fort Saskatchewan and less than an hour away from Edmonton. The land is situated along the High Load Corridor, Highway 15 in Alberta and has access to Alberta's Industrial Heartland. The land is fully serviced, with access to water, electricity, and gas and is designated for highway commercial development and allows for a variety of commercial and industrial uses. The northern portion of the land, about 3 acres in size, is fenced, graveled, and includes a storage shed and has a potential to redesignate the northern portion of the land to C3 - Highway Commercial Land use, which would allow for a diversity of commercial uses primarily intended to serve vehicular traffic. The Town of Lamont offers a range of services and amenities, including parks, accommodations, shopping, and dining options.