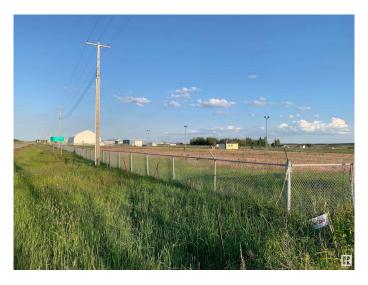

#### \$950,000

0 Bedroom, 0.00 Bathroom, Land Commercial on 0.00 Acres

Lamont, Lamont, AB

8.85 Acres of fully serviced Highway Development Land in the Town of Lamont. Lamont is approximately 20 minutes away from Fort Saskatchewan and less than an hour away from Edmonton. The land is situated along the High Load Corridor, Highway 15 in Alberta and has access to Alberta's Industrial Heartland. The land is fully serviced, with access to water, electricity, and gas and is designated for highway commercial development and allows for a variety of commercial and industrial uses. The northern portion of the land, about 3 acres in size, is fenced, graveled, and includes a storage shed and has a potential to redesignate the northern portion of the land to C3 - Highway Commercial Land use, which would allow for a diversity of commercial uses primarily intended to serve vehicular traffic. The Town of Lamont offers a range of services and amenities, including parks, accommodations, shopping, and dining options.