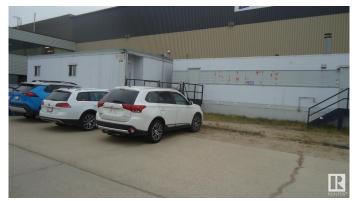

## \$4,800,000

0 Bedroom, 0.00 Bathroom, Industrial on 0.00 Acres

Southeast Industrial (Edmonton), Edmonton, AB

Leased property. Lease must be assumed. Over 42,000 sq. ft. of improvements on 4.35 acres of fenced IM and, Phase II Environmental Assessment and Real Property Reports on hand, High Ceiling (over 30') building, there are two rolling 30 tonne cranes and seven 1,5 tonne jib cranes. Company is in its seventh decade of continuous operation as a custom truck body manufacturer, The manufacturing company has been sold to Federal Signal, a major conglomerate of companies trading on the the New York Stok Exchange. Current rent is \$306,545.64 which, with operating costs for upgrades done by the landlord, is increased to \$347,639.55/annum (net) plus operating costs. Tenant pays all costs including, but not limited to, taxes, utilities, maintenance, etc. Excellent investment Replacement costs of land and improvement exceed asking price considerably.