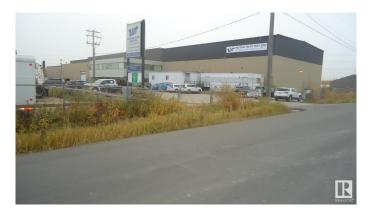

## \$4,800,000

0 Bedroom, 0.00 Bathroom, Industrial on 0.00 Acres

Southeast Industrial (Edmonton), Edmonton, AB

Leased property. Lease must be assumed. Over 42,000 sq. ft. of improvements on 4.35 acres of fenced IM and, Phase II Environmental Assessment and Real Property Reports on hand, High Ceiling (over 30') building, there are two rolling 30 tonne cranes and seven 1,5 tonne jib cranes. Company is in its seventh decade of continuous operation as a custom truck body manufacturer, The manufacturing company has been sold to Federal Signal, a major conglomerate of companies trading on the the New York Stok Exchange. Current rent is \$306,545.64 which, with operating costs for upgrades done by the landlord, is increased to \$347,639.55/annum (net) plus operating costs. Tenant pays all costs including, but not limited to, taxes, utilities, maintenance, etc. Excellent investment Replacement costs of land and improvement exceed asking price considerably.