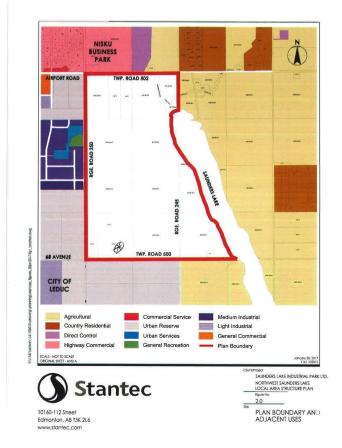

## \$3,890,000

0 Bedroom, 0.00 Bathroom, Rural on 59.80 Acres

None, Rural Leduc County, AB

APP 59.8 ACRES(MORE OR LESS).LOCATED ON 65 AVE BETWEEN RR 245 AND 250.PARCEL IS LOCATED IN LEDUC COUNTY AND HAS A GREAT POTENTIAL IN SAUNDERS LAKE AREA STRUCTURE PLAN.FUTURE PROPOSED ZONING IS MEDIUM INDUSTRIAL.