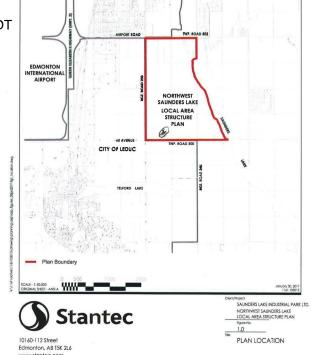

## \$3,890,000

0 Bedroom, 0.00 Bathroom, Rural on 59.80 Acres

None, Rural Leduc County, AB

APP 59.8 ACRES(MORE OR LESS).LOCATED ON 65 AVE BETWEEN RR 245 AND 250.PARCEL IS LOCATED IN LEDUC COUNTY AND HAS A GREAT POTENTIAL IN SAUNDERS LAKE AREA STRUCTURE PLAN.FUTURE PROPOSED ZONING IS MEDIUM INDUSTRIAL.