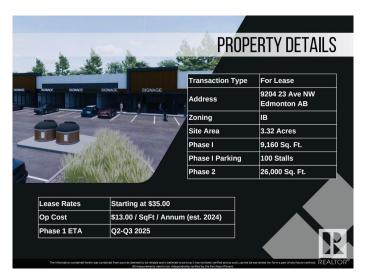

#### \$0

0 Bedroom, 0.00 Bathroom, Retail on 0.00 Acres

Parsons Industrial, Edmonton, AB

Welcome to District 23, Anchored by the renowned Starbucks Coffee, Daycare & Pizza this dynamic plaza offers a prime location, ensuring high foot traffic and visibility for businesses. With Starbucks as the cornerstone, District 23 invites a diverse mix of tenants to join this retail haven, catering to various businesses. Currently Phase 1 – only 3 units remaining, 1235 SQFT each plus offering ample space for your business. Embrace the opportunity to be part of this thriving retail landscape, where every storefront contributes to a vibrant tapestry of offerings. COMING Q1/2026

## **Community Information**

Address 9204 23 Avenue

Area Edmonton

Subdivision Parsons Industrial

City Edmonton
County ALBERTA

Province AB

Postal Code T6N 1H9

### **Additional Information**

Date Listed May 3rd, 2024

Days on Market 482

Zoning Zone 41

DATA IS DEEMED RELIABLE BUT IS NOT GUARANTEED ACCURATE BY THE REALTORS® ASSOCIATION OF EDMONTON. COPYRIGHT 2025 BY THE REALTORS® ASSOCIATION OF EDMONTON. ALL RIGHTS RESERVED. Trademarks are owned or controlled by the Canadian Real Estate Association (CREA) and identify real estate professionals who are members of CREA (REALTOR®, REALTORS®) and/or the quality of services they provide (MLS®, Multiple Listing Service®)