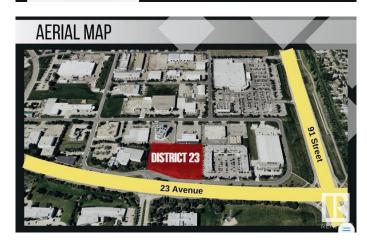

#### \$0

0 Bedroom, 0.00 Bathroom, Retail on 0.00 Acres

Parsons Industrial, Edmonton, AB

Welcome to District 23, Anchored by the renowned Starbucks Coffee, Daycare & Pizza this dynamic plaza offers a prime location, ensuring high foot traffic and visibility for businesses. With Starbucks as the cornerstone, District 23 invites a diverse mix of tenants to join this retail haven, catering to various businesses. Currently Phase 1 – only 3 units remaining, 1235 SQFT each plus offering ample space for your business. Embrace the opportunity to be part of this thriving retail landscape, where every storefront contributes to a vibrant tapestry of offerings. COMING Q1/2026

## **Community Information**

Address 9204 23 Avenue

Area Edmonton

Subdivision Parsons Industrial

City Edmonton
County ALBERTA

Province AB

Postal Code T6N 1H9