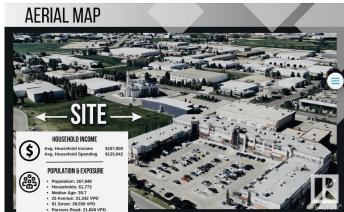

#### \$0

0 Bedroom, 0.00 Bathroom, Retail on 0.00 Acres

Parsons Industrial, Edmonton, AB

Welcome to District 23, Anchored by the renowned Starbucks Coffee, Daycare & Pizza this dynamic plaza offers a prime location, ensuring high foot traffic and visibility for businesses. With Starbucks as the cornerstone, District 23 invites a diverse mix of tenants to join this retail haven, catering to various businesses. Currently Phase 1 – only 3 units remaining, 1235 SQFT each plus offering ample space for your business. Embrace the opportunity to be part of this thriving retail landscape, where every storefront contributes to a vibrant tapestry of offerings. COMING Q1/2026

## **Community Information**

Address 9204 23 Avenue

Area Edmonton

Subdivision Parsons Industrial

City Edmonton
County ALBERTA

Province AB

Postal Code T6N 1H9