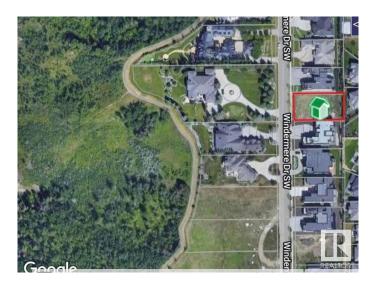

# \$1,250,000 - 31 Windermere Drive, Edmonton

MLS® #E4368085

## \$1,250,000

0 Bedroom, 0.00 Bathroom, Single Family on 0.00 Acres

Windermere, Edmonton, AB

VACANT LOT on WINDERMERE DR SW!
BUILD YOUR LUXURY DREAM HOME HERE
â€" on this perfect VACANT LOT on
prestigious WINDERMERE DRIVE South!
74' building pocket. Right between
Windermere Golf and Country Club and River
Ridge Golf Club and a minute to the North
Saskatchewan River and trails! AIRPORT is
20minute drive away! HOA allows access to
the pool etc at the Windermere Leisure Centre.
An outstanding and unique opportunity to
create a residence that embodies luxury,
sophistication, and the elevated lifestyle you
desire.

# **Community Information**

Address 31 Windermere Drive

Area Edmonton
Subdivision Windermere

City Edmonton
County ALBERTA

Province AB

Postal Code T6W 0S2