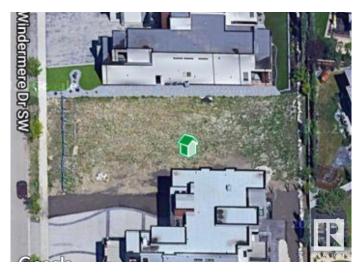

# \$1,250,000 - 31 Windermere Drive, Edmonton

MLS® #E4368085

## \$1,250,000

0 Bedroom, 0.00 Bathroom, Single Family on 0.00 Acres

Windermere, Edmonton, AB

VACANT LOT on WINDERMERE DR SW!
BUILD YOUR LUXURY DREAM HOME HERE
â€" on this perfect VACANT LOT on
prestigious WINDERMERE DRIVE South!
74' building pocket. Right between
Windermere Golf and Country Club and River
Ridge Golf Club and a minute to the North
Saskatchewan River and trails! AIRPORT is
20minute drive away! HOA allows access to
the pool etc at the Windermere Leisure Centre.
An outstanding and unique opportunity to
create a residence that embodies luxury,
sophistication, and the elevated lifestyle you
desire.

# **Community Information**

Address 31 Windermere Drive

Area Edmonton
Subdivision Windermere

City Edmonton
County ALBERTA

Province AB

Postal Code T6W 0S2