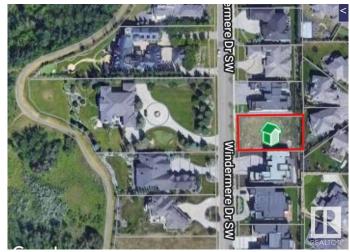

# \$1,250,000 - 31 Windermere Drive, Edmonton

MLS® #E4368085

## \$1,250,000

0 Bedroom, 0.00 Bathroom, Single Family on 0.00 Acres

Windermere, Edmonton, AB

VACANT LOT on WINDERMERE DR SW!
BUILD YOUR LUXURY DREAM HOME HERE
â€" on this perfect VACANT LOT on
prestigious WINDERMERE DRIVE South!
74' building pocket. Right between
Windermere Golf and Country Club and River
Ridge Golf Club and a minute to the North
Saskatchewan River and trails! AIRPORT is
20minute drive away! HOA allows access to
the pool etc at the Windermere Leisure Centre.
An outstanding and unique opportunity to
create a residence that embodies luxury,
sophistication, and the elevated lifestyle you
desire.

# **Community Information**

Address 31 Windermere Drive

Area Edmonton
Subdivision Windermere

City Edmonton
County ALBERTA

Province AB

Postal Code T6W 0S2